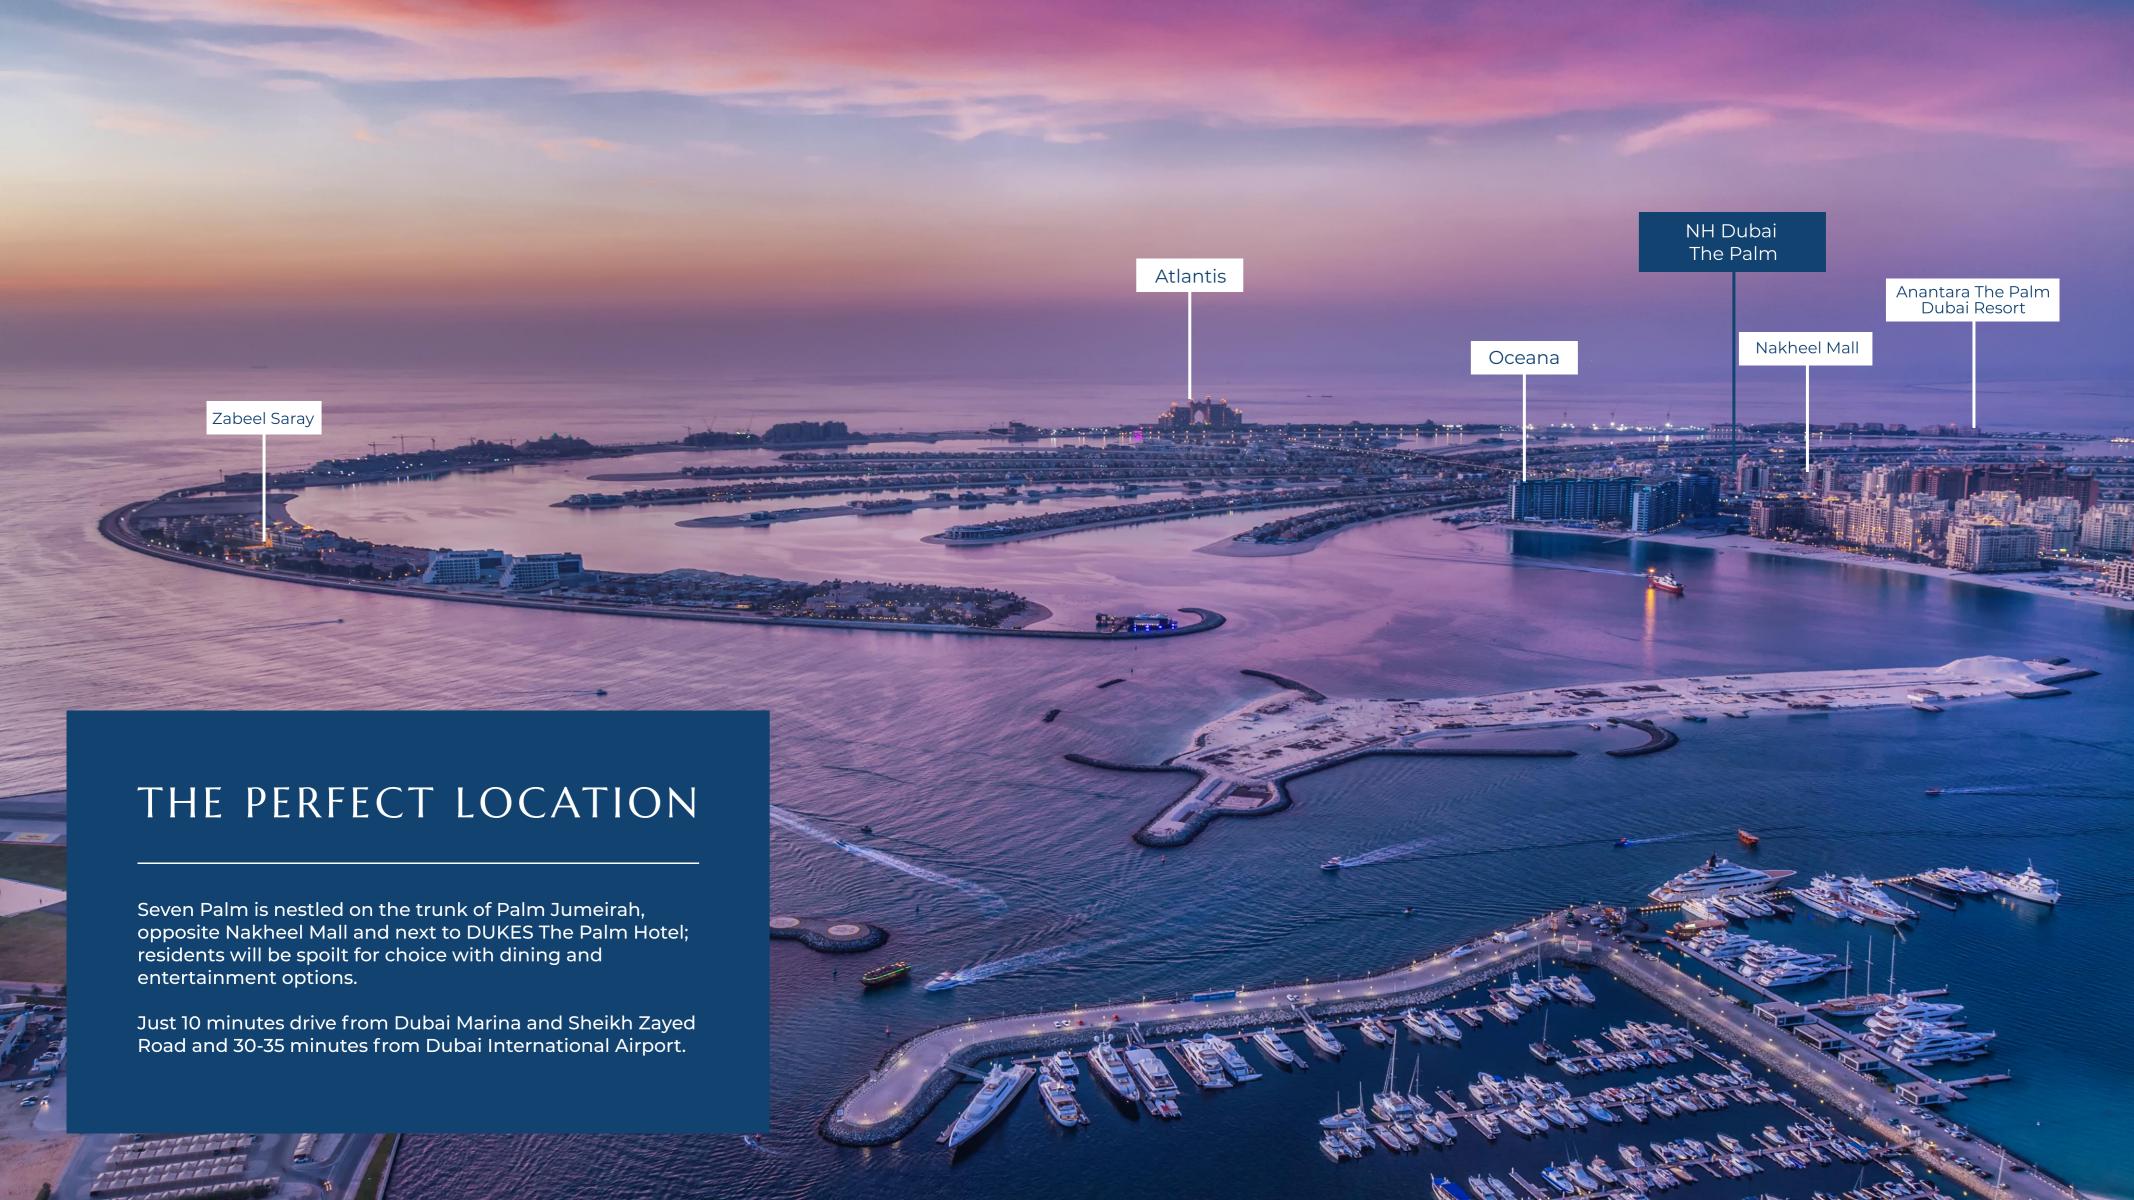

#### NH DUBAI THE PALM

NH Dubai The Palm offers breathtaking views of the Arabian Sea, Marina skyline, the iconic Burj Al Arab and the Dubai Eye.

A premium hotel will be situated in the South tower of the Seven Palm project and the residences are located in the North tower.

The towers are joined at the top by a stunning one of a kind infinity pool, with food & beverage outlets catering to the wants and needs of residents and visitors alike.

Located on Palm Jumeirah

Beach Access and unique amenities

### WAKE UP TO BREATHTAKING VIEWS

NH Dubai The Palm embodies urban island living close to the centre of Dubai.

NH Dubai The Palm is nestled in between five-star DUKES The Palm and Oceana Residences on one side and Fairmont The Palm on the other, offering uninterrupted views of the Marina skyline and Arabian Gulf.