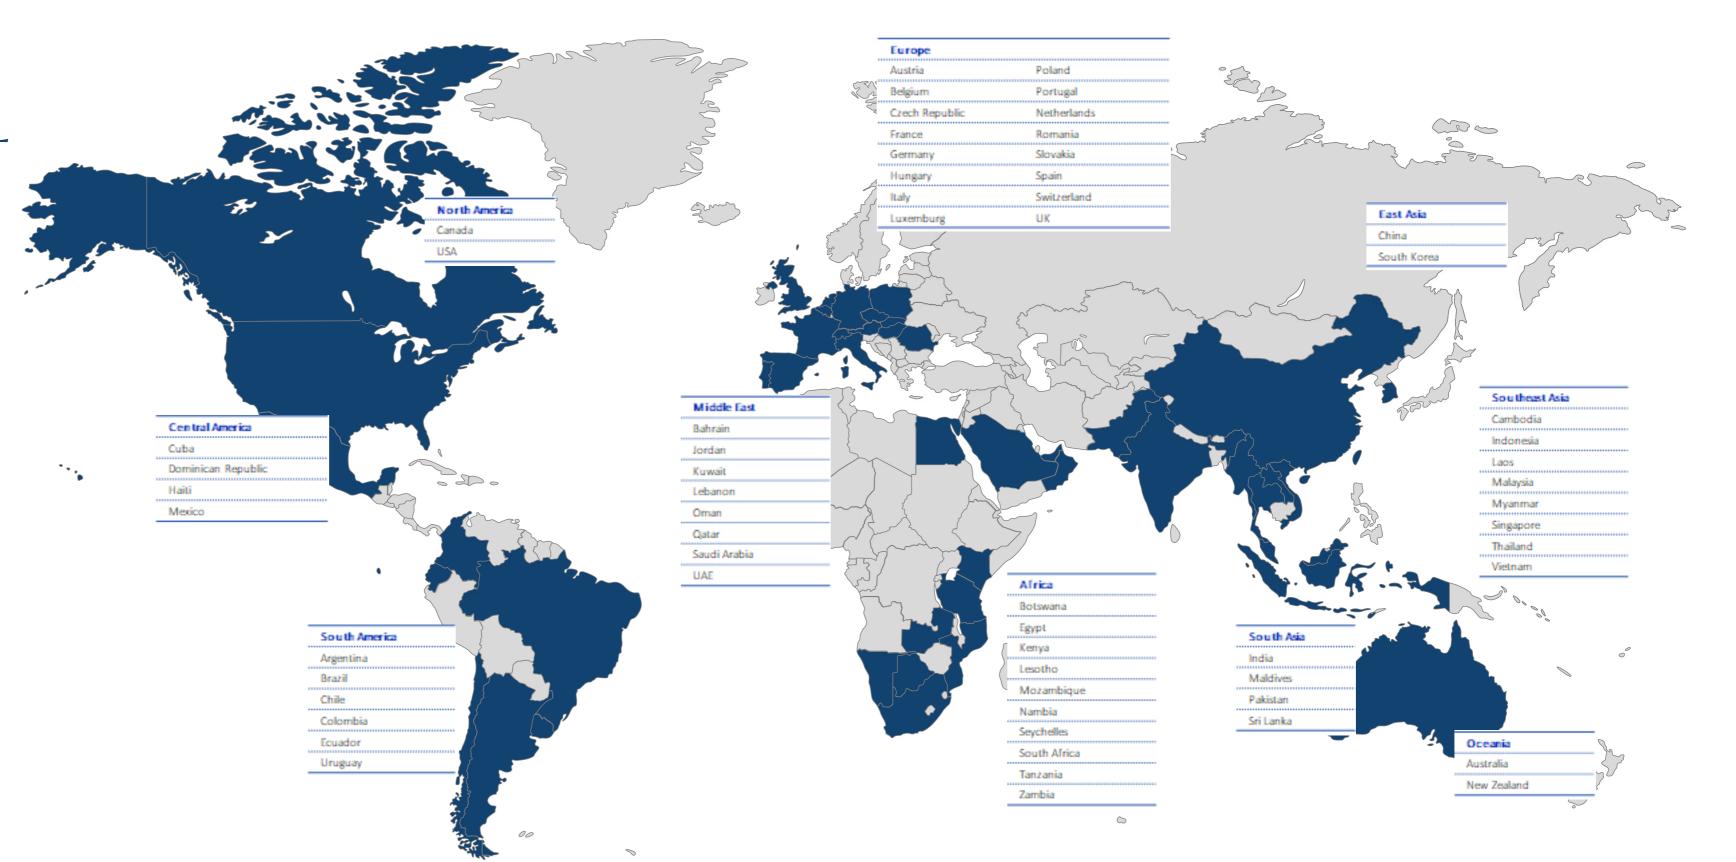

#### MINOR'S INTERNATIONAL FOOTPRINT

- 540 Hotels
- 77,000 Hotel Keys
- 2,300 Restaurants
- 490 Retail Shops
- Over 50 Brands
- 63 Countries
- Over 110 Awards

Over 35 properties in 14 countries

**Hotels & Resorts** 

Over 25 properties in 16 countries

Over 15 properties in 2 countries

Over 275 properties in 28 countries

Over 85 properties in 15 countries

Over 10 properties in 8 countries

Over 55 properties in 6 countries

Over 15 properties in 3 countries